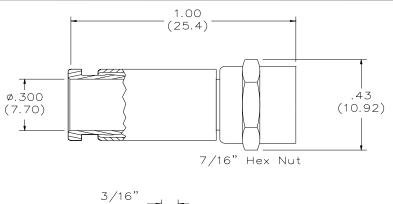

#### Ratings:

Impedance: 75 ohms Frequency: 0 to 500 MHz

VSWR: 1.5 max

Insulation Resistance: 5000 Megohms min. Contact Resistance: 3 Milliohms max.

Voltage: \*500Vrms
Temperature: -40 to 65 C
Durability: 500 matings
Cable Retention: 40lbs. min.

\*Hands free testing in controlled voltage environment; For CE compliance: not intended for hand held use at voltages above 33Vms/70 Vdc

All dimensions are in inches. Tolerances (except noted):  $.xx = \pm .02$ " (,51 mm),  $.xxx = \pm .005$ " (,127 mm). All specifications are to the latest revisions. Specifications are subject to change without notice.