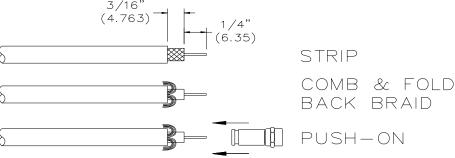

#### Features:

- ✓ Designed for RG6 Cable
- ✓ Quick three step installation process: Strip, Comb and Push-on.
- ✓ No Crimp tool required